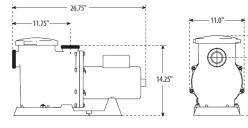

## **Cool & Quiet Under Pressure**

EcoPump features dual bearings for cooler operating temperatures. It achieves almost silent operation on the most efficient setting.

15.75"

11.5"

| Intake/Discharge |    | Rated HP / True HP @ Max Speed | Control Compatibility                |          |
|------------------|----|--------------------------------|--------------------------------------|----------|
| 2" or 2.5"       |    | 2 HP / 2.6 HP                  | switch, timer, or digital controller |          |
| Voltage          | Hz | Warranty                       | Efficiency Mode Power Consumption    |          |
| 230 V            | 60 | 3 year limited warranty        | .41 kW                               | 1.8 amps |