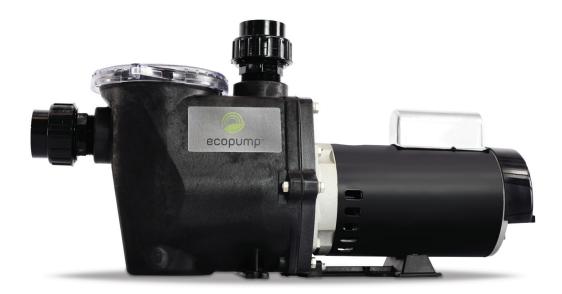

Oversized Trap Basket with Posi-lock Seal

2.5" FPT Inlet / Outlet with 2" Unions

Durable Uni-body Housing

Self-Priming

Easy to Service