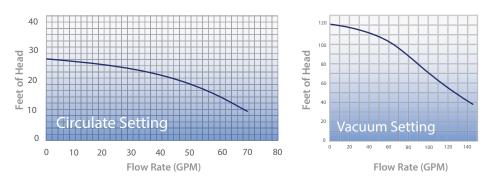

## **Cool & Quiet Under Pressure**

EcoPump features dual bearings for cooler operating temperatures. It achieves almost silent operation on the most efficient setting.

15.75"

11.5"

| Intake/Discharge |    | Rated HP / True HP @ Max Speed | Control Compatibility                |          |
|------------------|----|--------------------------------|--------------------------------------|----------|
| 2" or 2.5"       |    | 2 HP / 2.6 HP                  | switch, timer, or digital controller |          |
| Voltage          | Hz | Warranty                       | Efficiency Mode Power Consumption    |          |
| 230 V            | 60 | 3 year limited warranty        | .41 kW                               | 1.8 amps |