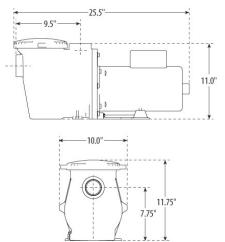

Oversized Trap Basket with Posi-lock Seal

2" FPT Inlet / Outlet with 2" Unions

Durable Uni-body Housing

Self-Priming

Easy to Service



## EcoBoost Electron Technology

Cutting-edge condensors store electrons in a dielectric until the power is called upon. Then when the motor rotates into the optimal position, the stored energy is released, boosting the energy transferred to the impeller. The result is a significant energy reduction, up to 85% over traditional pool pumps. Now you can run your pump over twice as long, for less than half the cost.

## **Cool & Quiet Under Pressure**

EcoPump features dual bearings for cooler operating temperatures. It achieves almost silent operation on the most efficient setting.





| Intake/Discharge |    | Rated HP / True HP @ Max Speed | Control Compatibility                |          |
|------------------|----|--------------------------------|--------------------------------------|----------|
| 2″               |    | 1.5 HP / 2.2 HP                | switch, timer, or digital controller |          |
| Voltage          | Hz | Warranty                       | Efficiency Mode Power Consumption    |          |
| 230Volts         | 60 | 3 year limited warranty        | .37 kW                               | 1.6 amps |