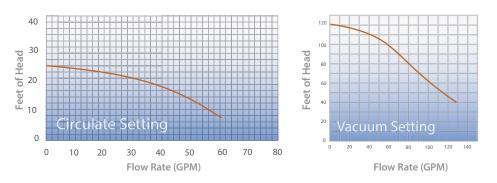

Oversized Trap Basket with Posi-lock Seal

2" FPT Inlet / Outlet with 2" Unions

Durable Uni-body Housing

Self-Priming

Easy to Service



## EcoBoost Electron Technology

Cutting-edge condensors store electrons in a dielectric until the power is called upon. Then when the motor rotates into the optimal position, the stored energy is released, boosting the energy transferred to the impeller. The result is a significant energy reduction, up to 85% over traditional pool pumps. Now you can run your pump over twice as long, for less than half the cost.

## **Cool & Quiet Under Pressure**

EcoPump features dual bearings for cooler operating temperatures. It achieves almost silent operation on the most efficient setting.





| Intake/Discharge |    | Rated HP / True HP @ Max Speed | Control Compatibility                |          |
|------------------|----|--------------------------------|--------------------------------------|----------|
| 2″               |    | 1.5 HP / 2.2 HP                | switch, timer, or digital controller |          |
| Voltage          | Hz | Warranty                       | Efficiency Mode Power Consumption    |          |
| 230Volts         | 60 | 3 year limited warranty        | .37 kW                               | 1.6 amps |