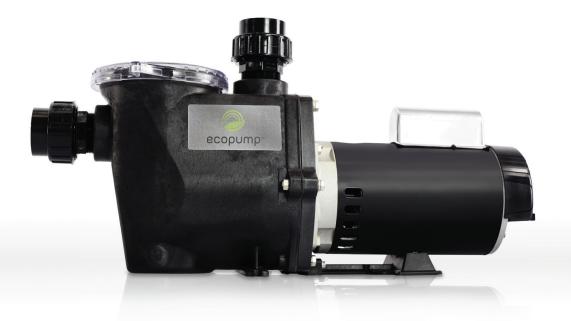

Oversized Trap Basket with Posi-lock Seal

2" FPT Inlet / Outlet with 2" Unions

Durable Uni-body Housing

Self-Priming

Easy to Service

## **Cool & Quiet Under Pressure**

EcoPump features dual bearings for cooler operating temperatures. It achieves almost silent operation on the most efficient setting.

| Intake/Discharge |    | Rated HP / True HP @ Max Speed | Control Compatibility                |          |
|------------------|----|--------------------------------|--------------------------------------|----------|
| 2″               |    | 1.5 HP / 2.2 HP                | switch, timer, or digital controller |          |
| Voltage          | Hz | Warranty                       | Efficiency Mode Power Consumption    |          |
| 230Volts         | 60 | 3 year limited warranty        | .37 kW                               | 1.6 amps |