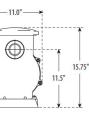

Oversized Trap Basket with Posi-lock Seal

2.5" FPT Inlet / Outlet with 2" Unions

Durable Uni-body Housing

Self-Priming

Easy to Service



## EcoBoost Electron Technology

Cutting-edge condensors store electrons in a dielectric until the power is called upon. Then when the motor rotates into the optimal position, the stored energy is released, boosting the energy transferred to the impeller. The result is a significant energy reduction, up to 85% over traditional pool pumps. Now you can run your pump over twice as long, for less than half the cost.

## **Cool & Quiet Under Pressure**

EcoPump features dual bearings for cooler operating temperatures. It achieves almost silent operation on the most efficient setting.







| Intake/Discharge |     | Rated HP / True HP @ Max Speed | Control Compatibility                |  |
|------------------|-----|--------------------------------|--------------------------------------|--|
| 2" or 2.5"       |     | 1 HP / 1.65 HP                 | switch, timer, or digital controller |  |
| Voltage          | 11- | Warranty                       | Efficiency Mode Power Consumption    |  |
| voltage          | Hz  | wairanty                       |                                      |  |