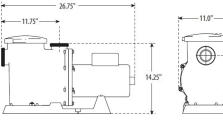

Oversized Trap Basket with Posi-lock Seal

2.5" FPT Inlet / Outlet with 2" Unions

Durable Uni-body Housing

Self-Priming

Easy to Service



## EcoBoost Electron Technology

Cutting-edge condensors store electrons in a dielectric until the power is called upon. Then when the motor rotates into the optimal position, the stored energy is released, boosting the energy transferred to the impeller. The result is a significant energy reduction, up to 85% over traditional pool pumps. Now you can run your pump over twice as long, for less than half the cost.

## **Cool & Quiet Under Pressure**

EcoPump features dual bearings for cooler operating temperatures. It achieves almost silent operation on the most efficient setting.







| Intake/Discharge |     | Rated HP / True HP @ Max Speed | Control Compatibility                |  |
|------------------|-----|--------------------------------|--------------------------------------|--|
| 2" or 2.5"       |     | 1 HP / 1.65 HP                 | switch, timer, or digital controller |  |
| Voltage          | 11- | Warranty                       | Efficiency Mode Power Consumption    |  |
| voltage          | Hz  | wairanty                       |                                      |  |