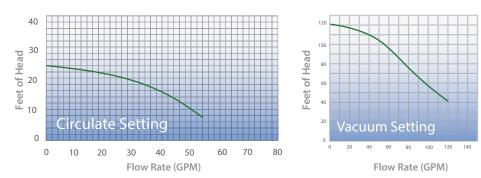

Oversized Trap Basket with Posi-lock Seal

2.5" FPT Inlet / Outlet with 2" Unions

Durable Uni-body Housing

Self-Priming

Easy to Service



## EcoBoost Electron Technology

Cutting-edge condensors store electrons in a dielectric until the power is called upon. Then when the motor rotates into the optimal position, the stored energy is released, boosting the energy transferred to the impeller. The result is a significant energy reduction, up to 85% over traditional pool pumps. Now you can run your pump over twice as long, for less than half the cost.

## **Cool & Quiet Under Pressure**

EcoPump features dual bearings for cooler operating temperatures. It achieves almost silent operation on the most efficient setting.







| Intake/Discharge |     | Rated HP / True HP @ Max Speed | Control Compatibility                |  |
|------------------|-----|--------------------------------|--------------------------------------|--|
| 2" or 2.5"       |     | 1 HP / 1.65 HP                 | switch, timer, or digital controller |  |
| Voltage          | 11- | Warranty                       | Efficiency Mode Power Consumption    |  |
| voltage          | Hz  | wairanty                       |                                      |  |