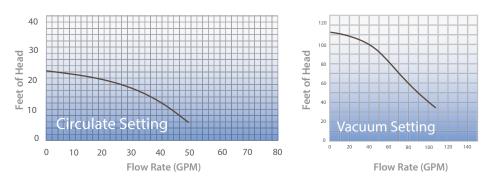

## EcoBoost Electron Technology

Cutting-edge condensors store electrons in a dielectric until the power is called upon. Then when the motor rotates into the optimal position, the stored energy is released, boosting the energy transferred to the impeller. The result is a significant energy reduction, up to 85% over traditional pool pumps. Now you can run your pump over twice as long, for less than half the cost.