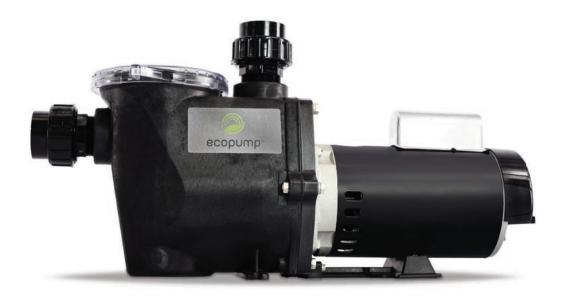

Oversized Trap Basket with Posi-lock Seal

2.5" FPT Inlet / Outlet with 2" Unions

Durable Uni-body Housing

Self-Priming

Easy to Service