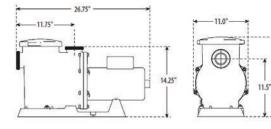

## **Cool & Quiet Under Pressure**

EcoPump features dual bearings for cooler operating temperatures. It achieves almost silent operation on the most efficient setting.

15.75"

| Intake/Discharge |    | Rated HP / True HP @ Max Speed | Control Compatibility                |          |
|------------------|----|--------------------------------|--------------------------------------|----------|
| 2" or 2.5"       |    | 3/4 HP / 1.25 HP               | switch, timer, or digital controller |          |
| Voltage          | Hz | Warranty                       | Efficiency Mode Power Consumption    |          |
| 230 V            | 60 | 3 year limited warranty        | .23 kW                               | 1.0 amps |