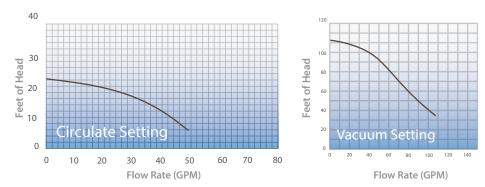

Oversized Trap Basket with Posi-lock Seal

2.5" FPT Inlet / Outlet with 2" Unions

Durable Uni-body Housing

Self-Priming

Easy to Service



## EcoBoost Electron Technology

Cutting-edge condensors store electrons in a dielectric until the power is called upon. Then when the motor rotates into the optimal position, the stored energy is released, boosting the energy transferred to the impeller. The result is a significant energy reduction, up to 85% over traditional pool pumps. Now you can run your pump over twice as long, for less than half the cost.

## **Cool & Quiet Under Pressure**

EcoPump features dual bearings for cooler operating temperatures. It achieves almost silent operation on the most efficient setting.





|     | Intake/Discharge<br>2" or 2.5"<br>Voltage Hz |    | Rated HP / True HP @ Max Speed                | Control Compatibility             |                    |
|-----|----------------------------------------------|----|-----------------------------------------------|-----------------------------------|--------------------|
|     |                                              |    | 3/4 HP / 1.25 HP switch, timer, or digital co |                                   | digital controller |
| - 1 |                                              |    |                                               | Efficiency Mode Power Consumption |                    |
|     | Voltage                                      | Hz | Warranty                                      | Efficiency Mode Po