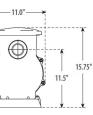

Oversized Trap Basket with Posi-lock Seal

2.5" FPT Inlet / Outlet with 2" Unions

Durable Uni-body Housing

Self-Priming

Easy to Service