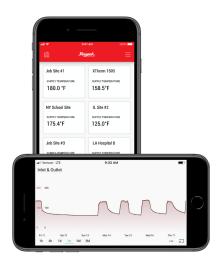

- Real time service notifications keep you informed and prepared.
- Preventive maintenance reminders.
- Easy to understand "serviceneeded" notifications.
- Instant visibility to historical data and performance reports.

View and manage your Raypak systems at multiple sites.

Allow multiple users access.

1 year of service included.

Raymote retrofit kits available for installed products with the VERSA IC® touchscreen.

Standard on XVers™, XVers L™, XTherm®, XTherm Professional Indirect™, MVB® and optional on XFIIRE™.