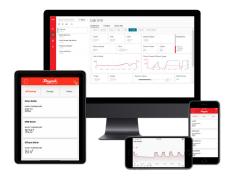

## Mobile app or Web dashboard

Raymote allows you to remotely monitor your commercial boilers, water or pool heaters. With touch-of-a-button access to vital information, it aids in decision making, cost-saving improvements and reduces downtime.

View and manage your Raypak systems at multiple sites.

Allow multiple users access.

1 year of service included.

Raymote retrofit kits available for installed products with the VERSA IC® touchscreen.

Standard on XVers™, XVers L™, XTherm®, XTherm Professional Indirect™, MVB® and optional on XFIIRE™.