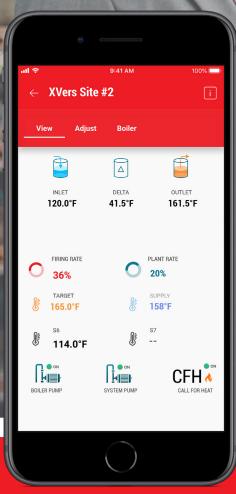

## Mobile app or Web dashboard

Raymote allows you to remotely monitor your commercial boilers, water or pool heaters. With touch-of-a-button access to vital information, it aids in decision making, cost-saving improvements and reduces downtime.

- Real time service notifications keep you informed and prepared.
- Preventive maintenance reminders.
- Easy to understand "serviceneeded" notifications.
- Instant visibility to historical data and performance reports.

View and manage your Raypak systems at multiple sites.

Allow multiple users access.

1 year of service included.

Raymote retrofit kits available for installed products with the VERSA IC® touchscreen.

Standard on XVers™, XVers L™, XTherm®, XTherm Professional Indirect™, MVB® and optional on XFIIRE™.