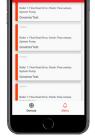

## Mobile app or Web dashboard

Raymote allows you to remotely monitor your commercial boilers, water or pool heaters. With touch-of-a-button access to vital information, it aids in decision making, cost-saving improvements and reduces downtime.

- Real time service notifications keep you informed and prepared.
- Preventive maintenance reminders.
- Easy to understand "serviceneeded" notifications.
- Instant visibility to historical data and performance reports.

View and manage your Raypak systems at multiple sites.

Allow multiple users access.

1 year of service included.

Raymote retrofit kits available for installed products with the VERSA IC® touchscreen.

Standard on XVers™, XVers L™, XTherm®, XTherm Professional Indirect™, MVB® and optional on XFIIRE™.